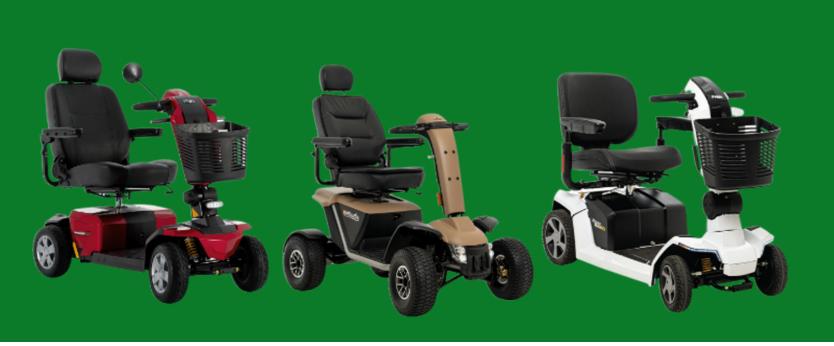

# Tanaqol

Tanaqol is the simple, fast, and secure way to book your perfect electric vehicle to Perform Tawaf and Sa'ee.

3000 vehicles on-site

125 staff

24 hour / 365 day operation