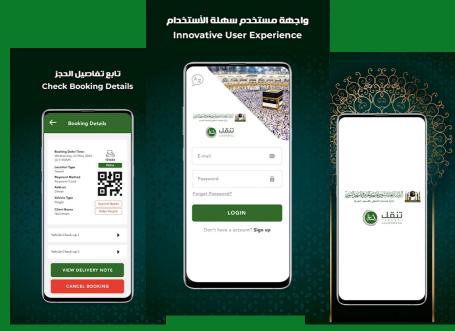

# Tanaqol

Tanaqol is the simple, fast, and secure way to book your perfect electric vehicle to Perform Tawaf and Sa'ee.

3000 vehicles on-site

125 staff

24 hour / 365 day operation